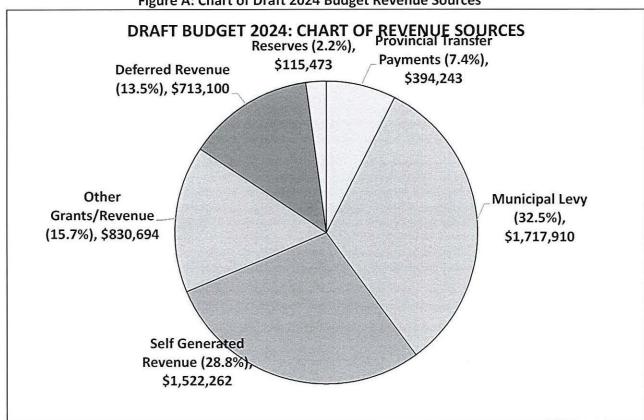

The Draft 2024 Budget document contains details for the NBMCA planned operations and capital activities for a total budget of \$5,293,668. Revenue sources include municipal levies, transfer payments from provincial and federal governments, grants, fees, donations, property rent, and other sources. Deferred revenue from 2023 and program reserves are used as well. See the Figure A below for an overview of the revenue sources, their estimated percentages and amounts.

Figure A: Chart of Draft 2024 Budget Revenue Sources

With a total budget of \$5,293,668, the municipal levy proposed for 2024 is \$1,717,911 as described below:

- A general levy of \$961,544 applied to all member municipalities;
- A sole-benefitting levy of \$756,366 to the City of North Bay for: Parks Creek dam operations, ice management, public parks (including Kate Pace Way) maintenance, ski hill operations, flood and erosion control projects, homeless encampments management, emerald ash borer hazard tree management, septic system inspections, etc.